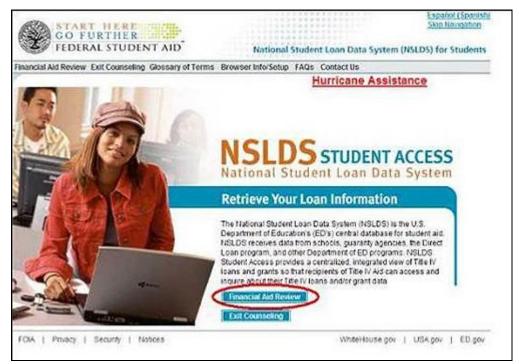

Go to nslds.ed.gov/. Select 'Financial Aid Review'.

If you have read and understand the privacy information provided, you are ready to view your account. Select 'Accept'.

| CO FURTHER                                                                                                                             | <u>Español (Spanish)</u><br>Shia Neriostion                                                                                                                                                                                              |
|----------------------------------------------------------------------------------------------------------------------------------------|------------------------------------------------------------------------------------------------------------------------------------------------------------------------------------------------------------------------------------------|
| FEDERAL STUDENT AID                                                                                                                    | National Student Loan Data System (NSLDS) for Students                                                                                                                                                                                   |
| Financial Aid Review Exit Counseling Glossary of Terms                                                                                 | Browser Info/Setup FAQs Contact Us                                                                                                                                                                                                       |
|                                                                                                                                        | is with information, including your Social Security Number, that is protected by the<br>of 1965, as amended, we are allowed to ask for this information to determine that<br>iduals are not able to access your personal financial data. |
| This portion of the web site employs Secure Socket Leyers (SSL)<br>using public key cryptology, and thus ensure that no one can inter- | to protect the information you provide us, SSL allows us to encrypt that information<br>cept 8 during transmission or otherwise misuse it.                                                                                               |
| By selecting the "Accept" button below, lacknowledge that insve-<br>accessing my account                                               | read and understand the information an this screen and I am ready to proceed with                                                                                                                                                        |
| Accept                                                                                                                                 | Oecline                                                                                                                                                                                                                                  |
| FOIA   Privacy   Security   Notices                                                                                                    | WhiteHouse.gov   USA.gov   ED.gov                                                                                                                                                                                                        |