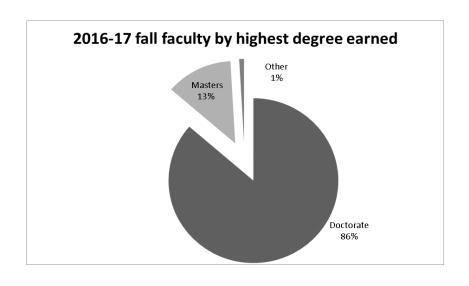

#### 2016-17 FACULTY HIGHEST DEGREE EARNED BY RANK\*

|                     | Doctorate |       | Masters  |       | Other    |      | <b>Total</b>      |  |
|---------------------|-----------|-------|----------|-------|----------|------|-------------------|--|
|                     | <u>N</u>  | %     | <u>N</u> | %     | <u>N</u> | %    | <u>N</u> <u>%</u> |  |
| Professor           | 42        | 95.5% | 1        | 2.3%  | 1        | 2.3% | 44 40.0%          |  |
| Associate Professor | 23        | 95.8% | 1        | 4.2%  |          | 0.0% | 24 21.8%          |  |
| Assistant Professor | 21        | 91.3% | 2        | 8.7%  |          | 0.0% | 23 20.9%          |  |
| Senior Lecturer     | 4         | 57.1% | 3        | 42.9% |          | 0.0% | 7 6.4%            |  |
| Lecturer            | 5         | 41.7% | 7        | 58.3% |          | 0.0% | 12 10.9%          |  |
| TOTAL               | 95        | 86.4% | 14       | 12.7% | 1        | 0.9% | 110               |  |

<sup>\*</sup>INCLUDES all faculty and staff teaching in fall semester only