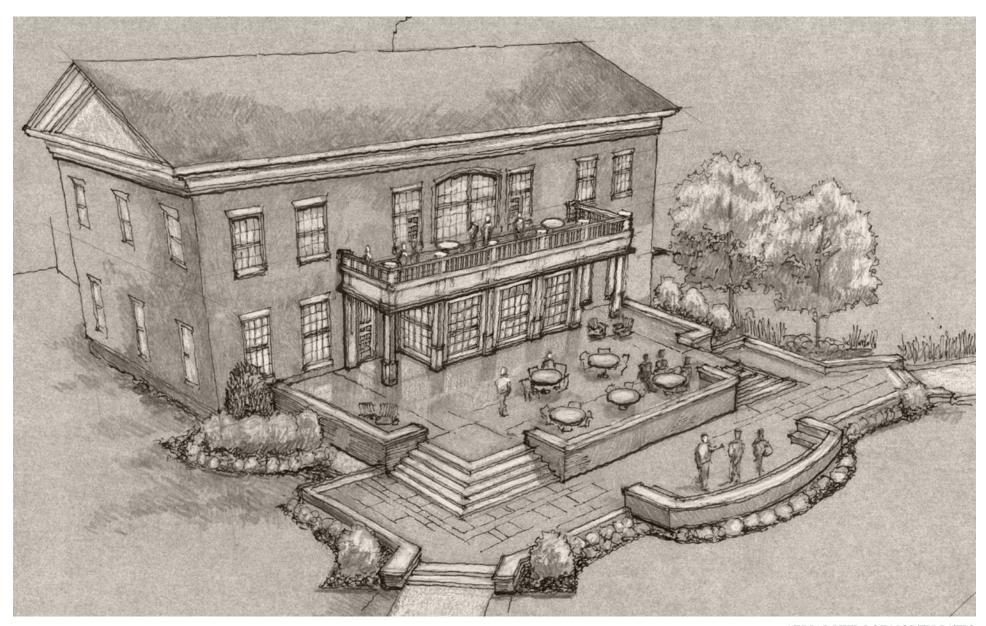

- 1 OFFICE OF STUDENT AFFAIRS
- 2 HONOR COURT

VIEW OF VIA SACRA ENTRANCE LOBBY

AERIAL VIEW OF NORTH PATIO

VIEW FROM DINING OVERLOOKING CHALGROVE LAKE