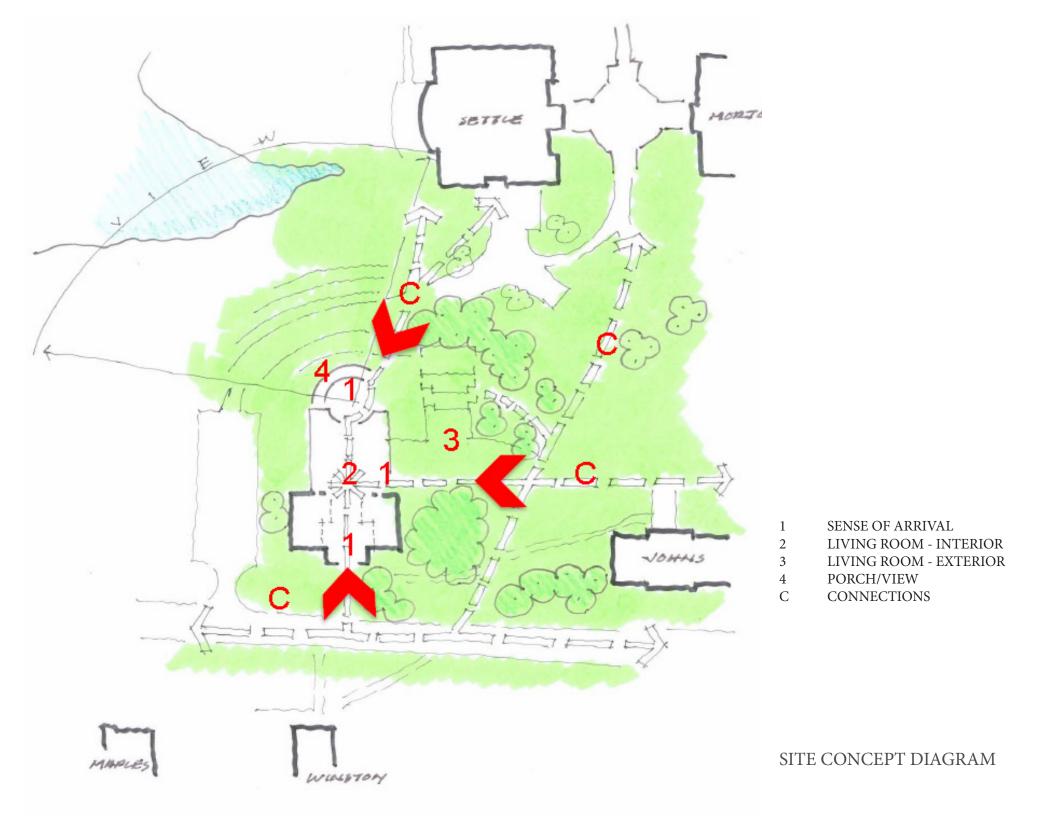

- 1 OFFICE OF STUDENT AFFAIRS
- 2 HONOR COURT

VIEW OF VIA SACRA ENTRANCE LOBBY

AERIAL VIEW OF NORTH PATIO

VIEW FROM DINING OVERLOOKING CHALGROVE LAKE