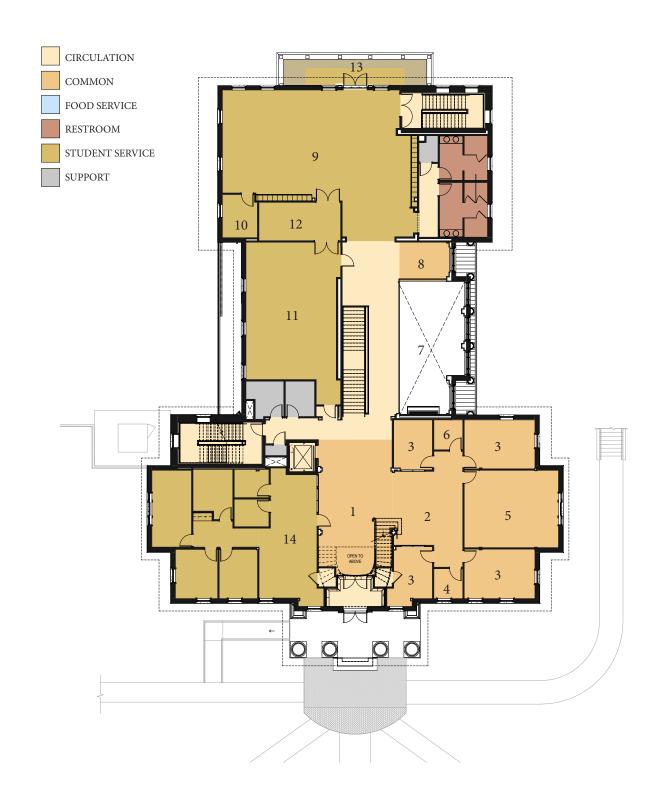

- 1 FOYER
- 2 LOUNGE
- 3 GROUP MEETING ROOM
- 4 STUDY/MEETING ROOM
- 5 CLASSROOM
- 6 COPY ROOM
- 7 OPEN TO BELOW
- 8 OPEN STUDY AREA
- 9 STUDENT ORG. FLEX SPACE
- 10 STUDENT ORG. WORKROOM
- 11 STUDENT ORGANIZATION MULTIPURPOSE ROOM
- 12 MULTIPURPOSE ROOM STORAGE
- 13 OUTDOOR BALCONY
- 14 CAREER DEVELOPMENT SUITE