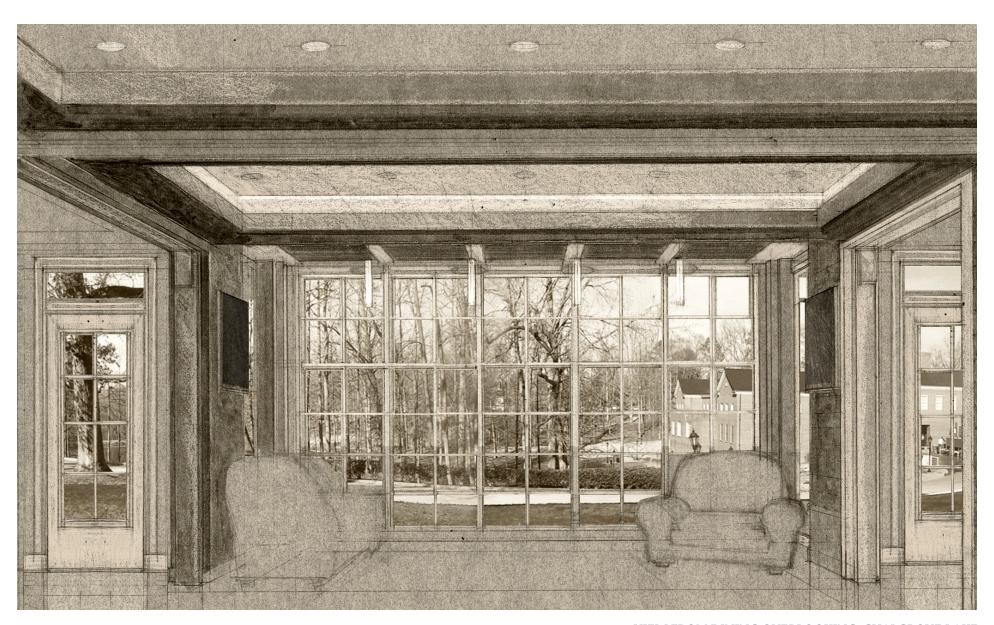

- 1 OFFICE OF STUDENT AFFAIRS
- 2 HONOR COURT

VIEW OF VIA SACRA ENTRANCE LOBBY

AERIAL VIEW OF NORTH PATIO

VIEW FROM DINING OVERLOOKING CHALGROVE LAKE