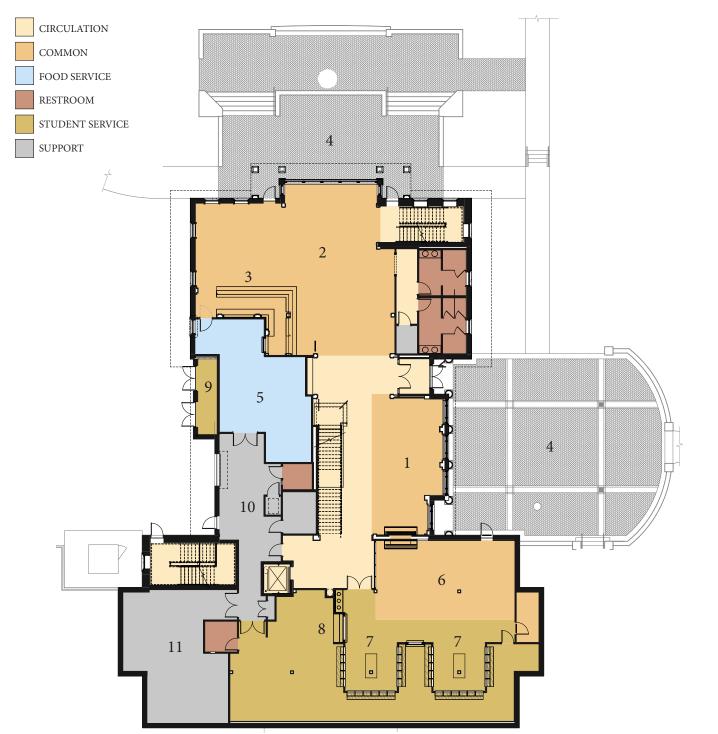

THE STUDENT CENTER
HAMPDEN-SYDNEY COLLEGE

- 1 LIVING ROOM LOUNGE
- 2 CASUAL DINING AREA
- 3 BAR
- 4 OUTDOOR PATIO
- 5 KITCHEN
- 6 GAME ROOM AND LOUNGE
- 7 MAILBOX ALCOVES
- 8 POST OFFICE COUNTER
- 9 OUTDOOR ACTIVITIES STORAGE
- 10 RECEIVING
- 11 MECHANICAL