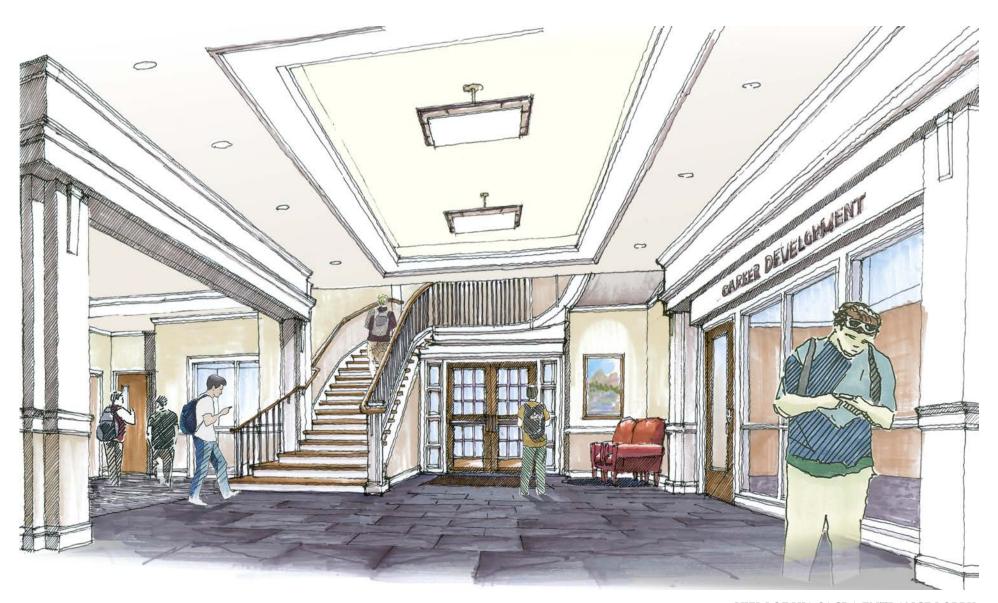

- 1 OFFICE OF STUDENT AFFAIRS
- 2 HONOR COURT

VIEW OF VIA SACRA ENTRANCE LOBBY

AERIAL VIEW OF NORTH PATIO

VIEW FROM DINING OVERLOOKING CHALGROVE LAKE