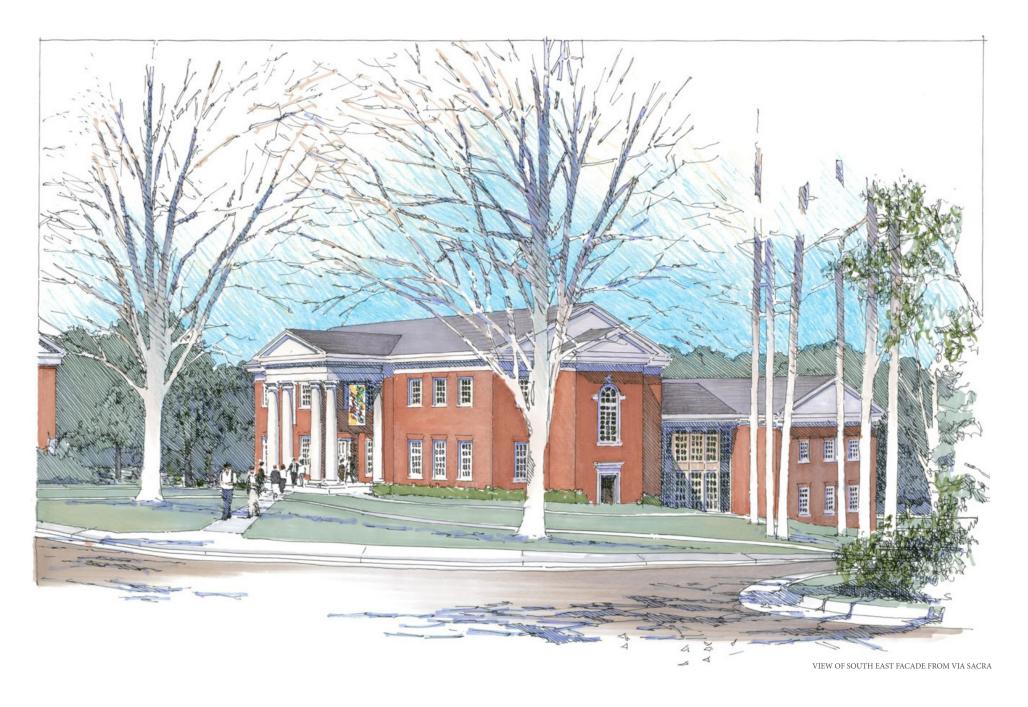

- 1 OFFICE OF STUDENT AFFAIRS
- 2 HONOR COURT

VIEW OF VIA SACRA ENTRANCE LOBBY

AERIAL VIEW OF NORTH PATIO

VIEW FROM DINING OVERLOOKING CHALGROVE LAKE