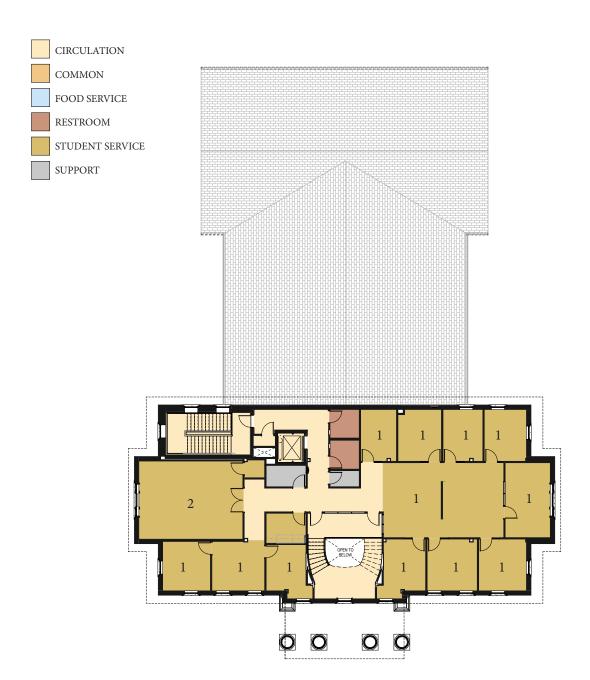

- 1 FOYER
- 2 LOUNGE
- 3 GROUP MEETING ROOM
- 4 STUDY/MEETING ROOM
- 5 CLASSROOM
- 6 COPY ROOM
- 7 OPEN TO BELOW
- 8 OPEN STUDY AREA
- 9 STUDENT ORG. FLEX SPACE
- 10 STUDENT ORG. WORKROOM
- 11 STUDENT ORGANIZATION MULTIPURPOSE ROOM
- 12 MULTIPURPOSE ROOM STORAGE
- 13 OUTDOOR BALCONY
- 14 CAREER DEVELOPMENT SUITE

- 1 OFFICE OF STUDENT AFFAIRS
- 2 HONOR COURT

VIEW OF VIA SACRA ENTRANCE LOBBY

AERIAL VIEW OF NORTH PATIO

VIEW FROM DINING OVERLOOKING CHALGROVE LAKE