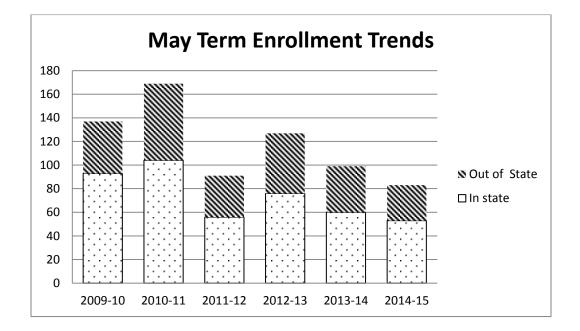

|              |          |          |         | MENT     |         |          |          |          |          |          |
|--------------|----------|----------|---------|----------|---------|----------|----------|----------|----------|----------|
|              | 2009-10  |          | 2010-11 |          | 2011-12 |          | 2012-13  |          | 2013-14  |          |
|              | <u>N</u> | <u>%</u> | N       | <u>%</u> | N       | <u>%</u> | <u>N</u> | <u>%</u> | <u>N</u> | <u>%</u> |
| In-State     | 93       | 67.9     | 104     | 61.5     | 56      | 61.5     | 76       | 59.8     | 60       | 60.6     |
| Out-of-State | 44       | 32.1     | 65      | 38.5     | 35      | 38.5     | 51       | 40.2     | 39       | 39.4     |
| Total        |          | 137      |         | 169      |         | 91       | 127      |          | 99       |          |
|              | 2014-15  |          | 2015-16 |          | 2016-17 |          | 2017-18  |          | 2018-19  |          |
|              | <u>N</u> | <u>%</u> | N       | <u>%</u> | N       | <u>%</u> | <u>N</u> | <u>%</u> | <u>N</u> | <u>%</u> |
| In-State     | 53       | 63.9     |         |          |         |          |          |          |          |          |
| Out-of-State | 30       | 36.1     |         |          |         |          |          |          |          |          |
| Total        |          | 83       |         |          |         |          |          |          |          |          |