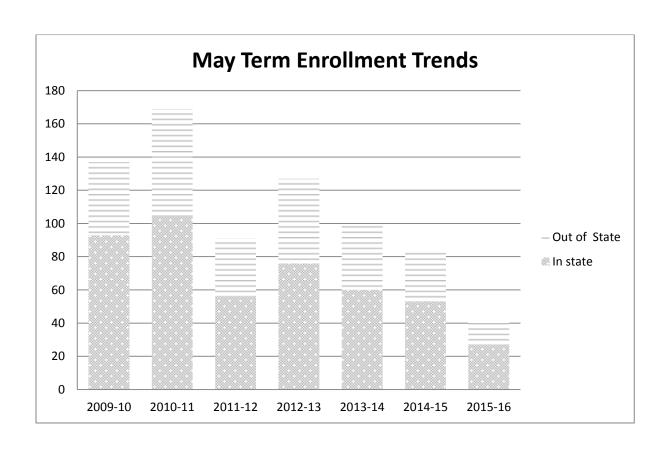

## MAY TERM IN-STATE, OUT-OF-STATE ENROLLMENT TRENDS

|                          | 2009-10         |                  | 2010-11         |                  | 2011-12         |                  | 2012-13         |                  | 2013-14          |                  |
|--------------------------|-----------------|------------------|-----------------|------------------|-----------------|------------------|-----------------|------------------|------------------|------------------|
|                          | <u>N</u>        | <u>%</u>         | <u>N</u>        | <u>%</u>         | <u>N</u>        | <u>%</u>         | <u>N</u>        | <u>%</u>         | <u>N</u>         | <u>%</u>         |
| In-State                 | 93              | 67.9             | 104             | 61.5             | 56              | 61.5             | 76              | 59.8             | 60               | 60.6             |
| Out-of-State             | 44              | 32.1             | 65              | 38.5             | 35              | 38.5             | 51              | 40.2             | 39               | 39.4             |
| Total                    |                 | 137              |                 | 169              |                 | 91               | 127             |                  | 99               |                  |
|                          | 2014-15         |                  | 2015-16         |                  | 2016-17         |                  | 2017-18         |                  | 2018-19          |                  |
|                          | 201             | 4-15             | 201             | 5-16             | 201             | 6-17             | 201             | 7-18             | 2018             | 8-19             |
|                          | 201<br><u>N</u> | 4-15<br><u>%</u> | 201<br><u>N</u> | 5-16<br><u>%</u> | 201<br><u>N</u> | 6-17<br><u>%</u> | 201<br><u>N</u> | 7-18<br><u>%</u> | 2018<br><u>N</u> | 8-19<br><u>%</u> |
| In-State                 |                 |                  |                 |                  |                 |                  | -               | _                |                  |                  |
| In-State<br>Out-of-State | <u>N</u>        | <u>%</u>         | <u>N</u>        | <u>%</u>         |                 |                  | -               | _                |                  |                  |