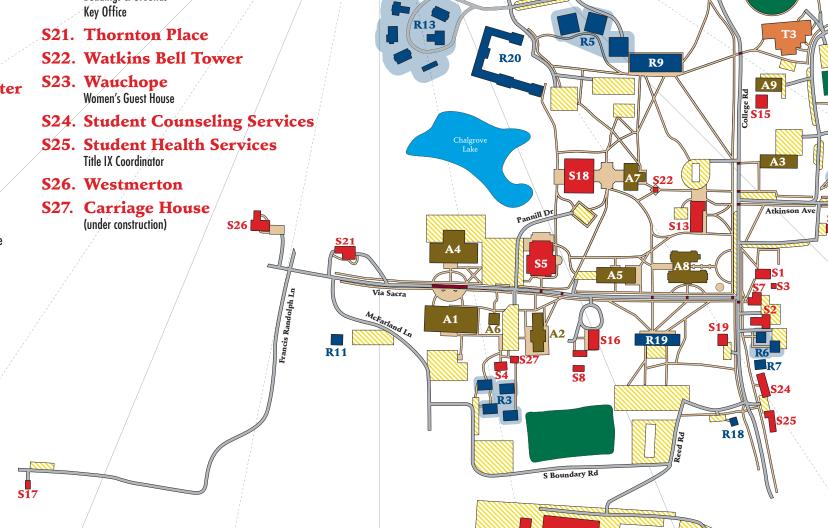

## S. Support Buildings

S1. Atkinson Hall

President
Dean of the Faculty
Associate Dean of the Faculty
Assistant Deans of the Faculty
Registrar
Associate Dean of
Institutional Effectiveness
Director of College Events

- S2. Atkinson Museum
- S3. The Birthplace
- S4. Blake A

Faculty Offices Global Education and Study Abroad

S5. Brown Student Center
Ferguson Career Center

Flemming Center for Entreprenuership and Innovation Post Office Student Affairs

Student Government
Tiger Inn & Coffee Shop

S6. Bush House
Department of Public Safety and Police

- S7. Cabell House
  Business Office
- S8. Coleman Cottage
- S9. Crawley Forum
  Viar Room
- S10. Estcourt
  College Advancement
- S11. Fire Department
- S12. Gilkeson Hall
  Human Resources
- S13. Graham Hall
  Admissions

Campus Store Financial Aid

- S14. Hampden House
  Alumni and Parent Engagement
  Information Kiosk
- S15. The Manse Chaplain's House
- S16. Middlecourt
  President's House

# S17. The Observatory

S18. Pannill Commons

Board Room Chairman's Room Center for Rhetoric and Communication Main Dining Room

- \$19. Penshurst
- S20. Physical Plant
  Buildings & Grounds
  Key Office

Legend

Support (S) • Academics (A) • Athletics (T)

Residence (R) Parking (\(\)) Crosswalk (-)

## A. Academic Buildings

A1. Bortz Library

R17 R4 R16

R2 R1

R15

R10

Fuqua Computing Center Fuqua Technology Commons Office of Academic Success

- A2. Brinkley Hall
  Joe Viar and Bonnie Christ Center for the Arts
- A3. College Church
  College Chaplain
- A4. Gilmer Hall Natural Sciences
- A5. Johns Auditorium
  Fine Arts
  Communications Office
- A6. The Maples
- A7. Morton Hall
- **A8.** Pauley Science Center
- A9. Wilson Center

#### T3. Kirk Athletic Center

Athletics Department Cralle Touchdown Club LeHew Athletic Hall of Fame Snyder Hall

T4. Ty Cobb Stadium

### R. Residence Halls

- R1. Alpha B
- R2. Alpha C

T. Tiger Athletics

Fulton Field (football, lacrosse)

Rostan Field (lacrosse practice)

T2. Kirby Field House

Hellmuth-Gibson Field (lacrosse, soccer)

Ty Cobb Ballpark (baseball)

T1. Everett Stadium

Miller Field (soccer)

**Tennis Courts** 

Kirby Lounge

Leggett Pool

Fleet Gymnasium

**TigeRec Fitness Center** 

- **R3.** Blake Apartments
- R4. Burrell House
- R5. Carpenter X, Y, & Z
- R6. Chi Phi
- R7. Chi Phi South
- R8. Coxe Hall
- R9. Cushing Hall
- **R10. Dickinson Hall**
- **R11. Elliott House**
- **R12. Fraternity Circle**

#### R13. The Grove

Hickory House
The Lodge
Oak House
Osage House
Poplar House
Sycamore House

- **R14. Hampden House Units**
- R15. Johnson Hall
- R16. McIlwaine House
- R17. Music House
- R18. Reed House
- R19. Venable Hall Parents & Friends Lounge
- **R20.** Whitehouse Quadrangle